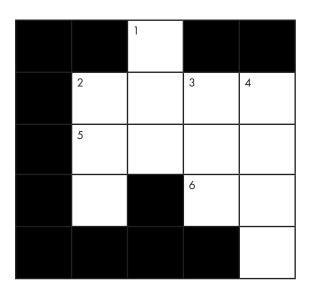

#### **Bonus: Bikey Crossword**

#### Across:

- 2. The best way to get around (in our humble opinion)
- 5. Operatic solo
- 6. Poet Eliot who wrote I have measured out my life with coffee spoons

#### Down:

- 1. Check this in your tires before going for a ride
- 2. Body of water crossed by bike paths on the Richmond-San Rafael Bridge, Dumbarton Bridge, and more.
- 3. Baby fox
- 4. With 2-down, our favorite part of the Bay Area to be